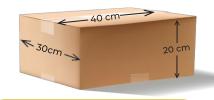

#### Carton sizes M

50 cm x 30 cm x 10 cm 40 cm x 30 cm x 20 cm 32 cm x 22 cm x 10 cm