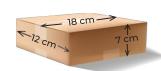

#### **Carton sizes XS**

18 cm x 12 cm x 7 cm 22 cm x 13 cm x 5 cm 34 cm x 21 cm x 3 cm