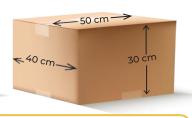

#### **Carton sizes L**

64 cm x 38 cm x 19 cm 50 cm x 40 cm x 30 cm 70 cm x 40 cm x 30 cm