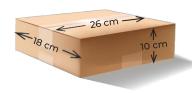

#### **Carton sizes S**

27 cm x 10 cm x 10 cm 26 cm x 18 cm x 10 cm 31 cm x 22 cm x 15 cm