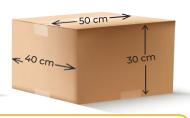

#### **Carton sizes L**

64 cm x 38 cm x 19 cm 50 cm x 40 cm x 30 cm 70 cm x 40 cm x 30 cm