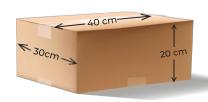

#### Carton sizes M

50 cm x 30 cm x 10 cm 40 cm x 30 cm x 20 cm 32 cm x 22 cm x 10 cm