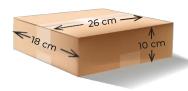

#### **Carton sizes S**

27 cm x 10 cm x 10 cm 26 cm x 18 cm x 10 cm 31 cm x 22 cm x 15 cm