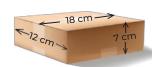

#### **Carton sizes XS**

18 cm x 12 cm x 7 cm 22 cm x 13 cm x 5 cm 34 cm x 21 cm x 3 cm